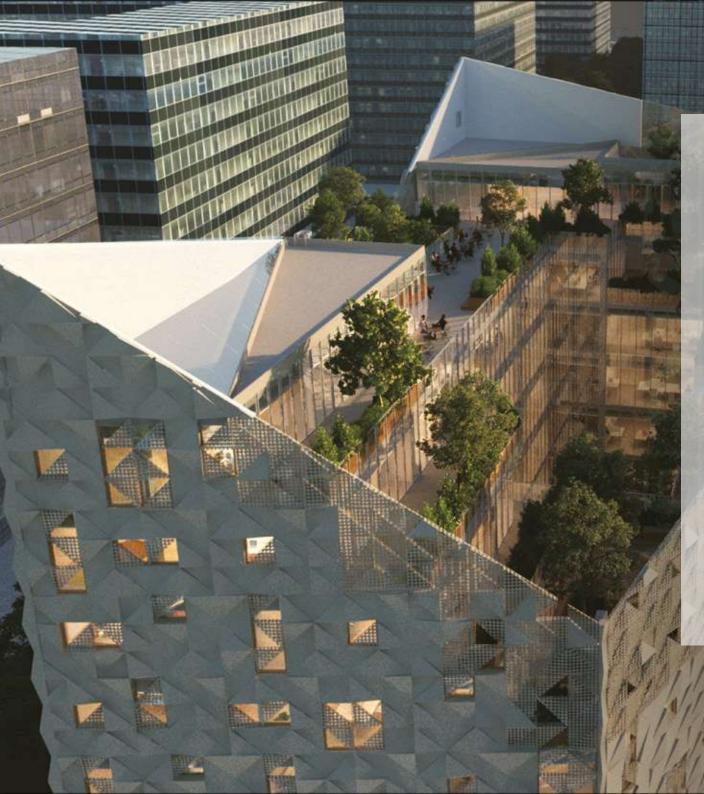

## Who designed IL Cuore Verde?

The Italian architect **Stefano Boeri**, the world-renowned architect specialized in innovative eco-architecture. His name ranked on the top of the architects of Green buildings after creating the concept of Vertical Forest and designing the most outstanding green building in the world.

## **Stefano Boeri** previous project.

Bosco Verticale, Milano (2014), Boeri Studio Ca' delle Alzaie, Stefano Boeri Architetti, Treviso (2021)

## **Our Concept**

Our Italian brand name IL Cuore Verde, which means the green heart, is inspired by our Architectural design! A central forest in the heart of our modern and sustainable building.