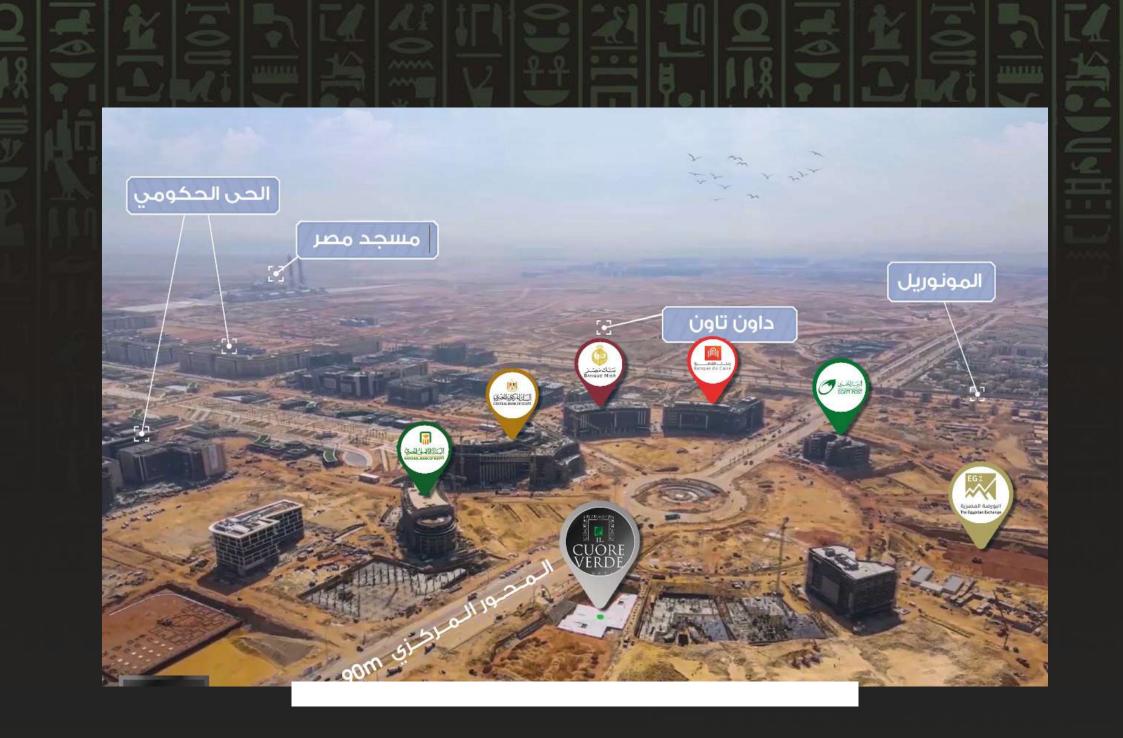

# The financial district

What a perfect place for your future business more than a place where the Central Bank of Egypt, the governmental district, the presidential palace and the famed Masa Hotel? **The Financial District** is one of the most promising investment areas in the New Capital city!

# **Prime Location**

Alongside a very strategic location of the Central Park of the financial district, and overlooking the Central Bank Square. Here we choose an unrepeatable location for our clients!

Conveniently situated within walking distance of all the commercial areas; cafes, restaurants, shopping are easily accessible and few minutes from the main transportation hub.

1 minute from The governmental district
 2 minutes from the presidential palace
 3 minutes from El Masa hotel
 4 minutes from Bin Zayed Axis