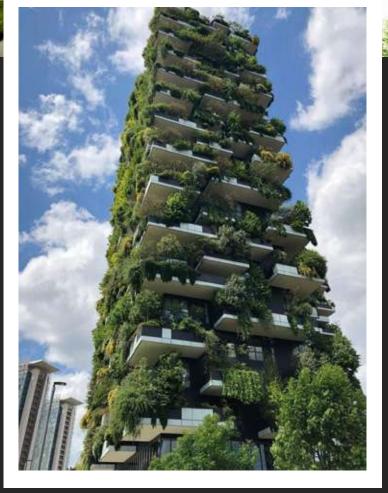

## Who designed IL Cuore Verde?

The Italian architect **Stefano Boeri**, the world-renowned architect specialized in innovative eco-architecture. His name ranked on the top of the architects of Green buildings after creating the concept of Vertical Forest and designing the most outstanding green building in the world.

## **Stefano Boeri** previous project.

Bosco Verticale, Milano (2014), Boeri Studio Ca' delle Alzaie, Stefano Boeri Architetti, Treviso (2021)

## **Our Concept**

Our Italian brand name IL Cuore Verde, which means the green heart, is inspired by our Architectural design! A central forest in the heart of our modern and sustainable building.