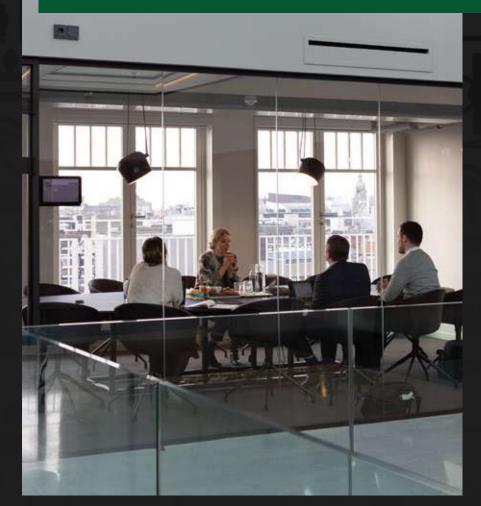

| - <del>C</del>          | 8                          |                |
| Solar System               | 4 Elevators                 | First Aid               | Information<br>Desk        | Smartphone App |
|                            |                             | 2                       |                            | P              |
| Security                   | Fire Fighting<br>System     | Access<br>Control       | Green Court                | Parking        |
|                            |                             |                         |                            | <b>A</b>       |
| High Speed<br>Fiber Optics | Electric Veichle<br>Charger | CCTV                    | 2 Main Entrance<br>(Lobby) | e Central A/C  |



## Green Architecture



#### Shared Meeting Rooms



## Corte Verde (Green Court)





## Echo friendly Building

### Accessible for everyone



## Four Elevators



# ARCHELOPMENTS



 $(\mathbf{0})$ 

developments@archplan-eg.com

Headquarter: Block 4, 1160 square Sheraton El Matar, Cairo Governorate, Egypt



15450

## THANK YOU