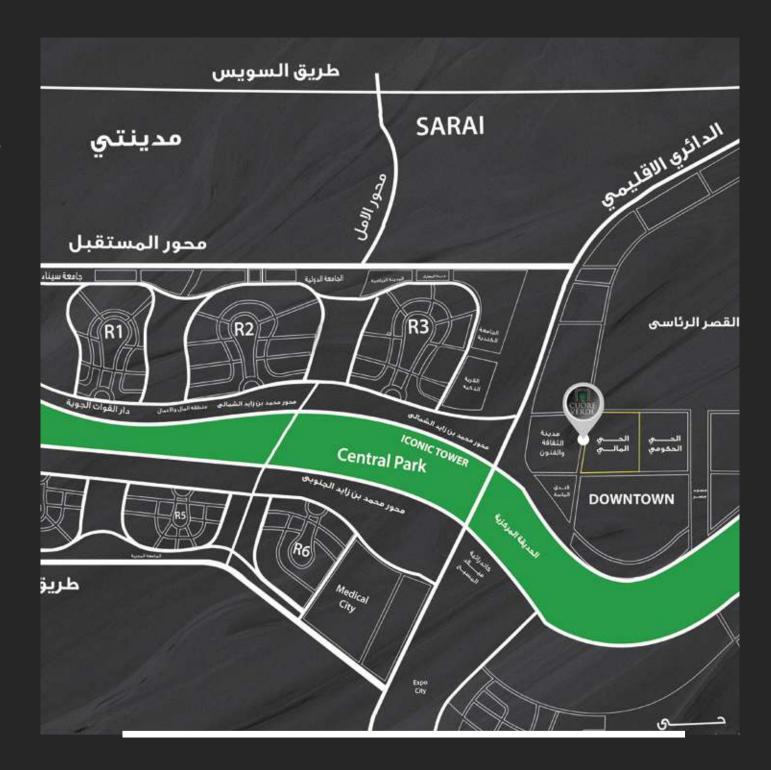

# The financial district

What a perfect place for your future business more than a place where the Central Bank of Egypt, the governmental district, the presidential palace and the famed Masa Hotel? **The Financial District** is one of the most promising investment areas in the New Capital city!

# **Prime Location**

Alongside a very strategic location of the Central Park of the financial district, and overlooking the Central Bank Square. Here we choose an unrepeatable location for our clients!

Conveniently situated within walking distance of all the commercial areas; cafes, restaurants, shopping are easily accessible and few minutes from the main transportation hub.

1 minute from The governmental district
 2 minutes from the presidential palace
 3 minutes from El Masa hotel
 4 minutes from Bin Zayed Axis