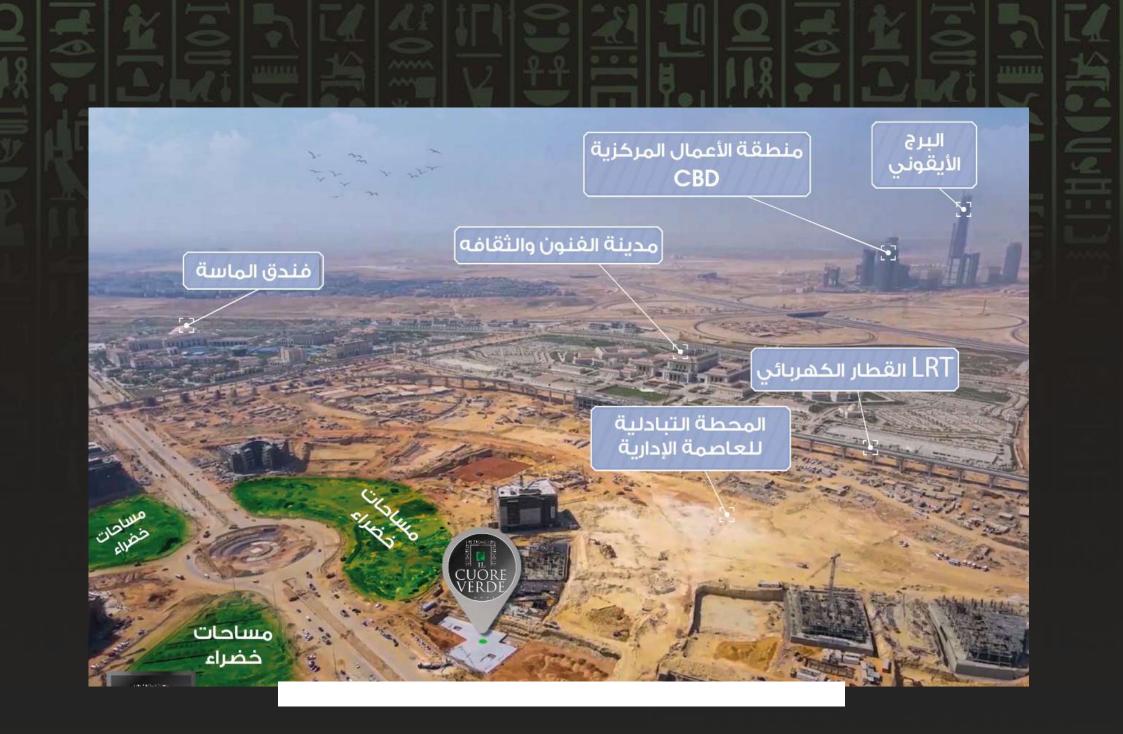

# The financial district

What a perfect place for your future business more than a place where the Central Bank of Egypt, the governmental district, the presidential palace and the famed Masa Hotel? **The Financial District** is one of the most promising investment areas in the New Capital city!

# **Prime Location**

Alongside a very strategic location of the Central Park of the financial district, and overlooking the Central Bank Square. Here we choose an unrepeatable location for our clients!

Conveniently situated within walking distance of all the commercial areas; cafes, restaurants, shopping are easily accessible and few minutes from the main transportation hub.

1 minute from The governmental district
 2 minutes from the presidential palace
 3 minutes from El Masa hotel
 4 minutes from Bin Zayed Axis